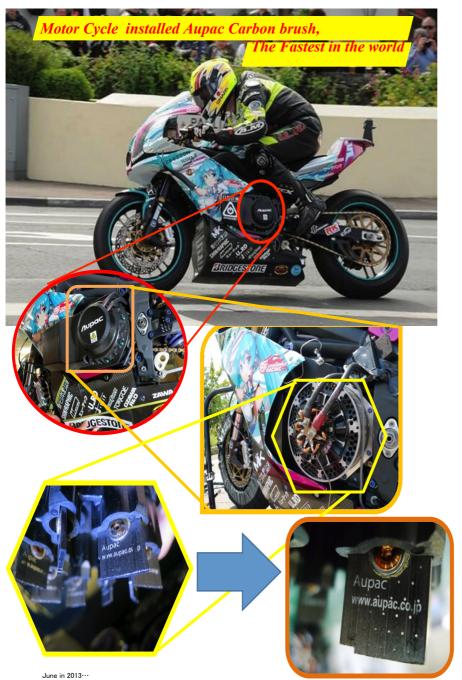

Aupac Carbon brush gave a charance to be a No,1 in the world collborated with " MIRAI" and "Miku Hatsune" at "The Isle of Man Turist Trophy Race" which has long history over 100years.

The result was No,1 in the Electrical motor cycle installed Carbon brush.

It which bears the heart of Motor which roles is driving souce of the Electrical motor cycle, called "Carbon Brush".

Unless the Carbon brush exert utmost performance, the capacity will be decreased and cause of this, the motor cycle can't appear the best condition.

It's needed the carbon brush designed suitable with Motor specification correctly such as "Strength, Life, Specification"

This result came from the utmost performance of TEAM, RIDER, FANS, ANY PARTS CONFIGURES MOTOR CYCLE, CARBON BRUSH.